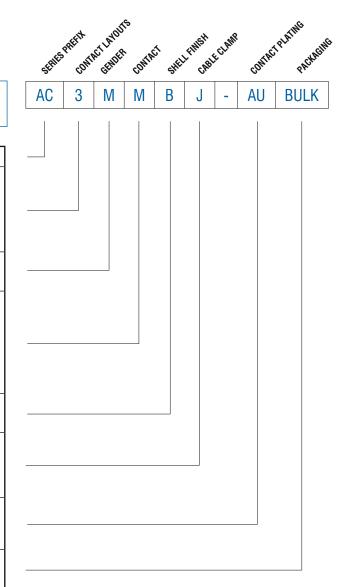

## PART NUMBER BREAKDOWN

METAL SHELL TYPE - SOLDER

## E. G . AC3MMBJ-AU BULK

AC (Series Prefix), 3 contacts, Male, Machined Contacts, Black Polyester Finish, J (Large Jaws),- AU (Gold Plated Contacts), Bulk Packaged.

| SERIES PREFIX                | AC    | = | Series Prefix                                                                         |
|------------------------------|-------|---|---------------------------------------------------------------------------------------|
| CONTACT LAYOUTS              | 3     | = | 3 Contacts                                                                            |
|                              | 4     | = | 4 Contacts                                                                            |
|                              | 5     | = | 5 Contacts                                                                            |
|                              | 6A    | = | 6 Contacts                                                                            |
|                              | 7     | = | 7 Contacts                                                                            |
| GENDER                       | F     | = | Female Socket Contacts                                                                |
|                              | М     | = | Male Pin Contacts                                                                     |
| CONTACT <sup>1</sup>         | Blank | = | Stamped Contacts                                                                      |
|                              | М     | = | Machined Contacts                                                                     |
|                              | G     | = | Stamped Contacts, Ground Tag                                                          |
|                              | MG    | = | Machined Contacts, Ground Tag<br>(Applicable 3 male pin contacts, option M & MG only) |
| SHELL FINISH <sup>2</sup>    | Blank | = | Nickel Plated Finish                                                                  |
|                              | В     | = | Black Polyester Finish                                                                |
| CABLE CLAMP                  | Blank | = | Standard Jaws 3mm - 6.5mm<br>cable O.D. (0.118" to 0.255")                            |
|                              | J     | = | Large Jaws 6.5mm - 8mm<br>cable O.D. (0.255" to 0.314")                               |
| CONTACT PLATING <sup>3</sup> | Blank | = | Standard Plating (Silver or Tin)<br>(Refer to Standard Data)                          |
|                              | AU    | = | Gold Plated                                                                           |
| PACKAGING                    | Blank | = | Individual Bags                                                                       |
|                              | BULK  | = | Bulk Packed                                                                           |

## Note:

<sup>1</sup>4 - 7 contact connectors have machined contacts and grounding as standard.

<sup>2</sup> Ground contacts are not supplied with the black polyester finish shell option.

<sup>3</sup> 7 Contact is gold plated as standard.