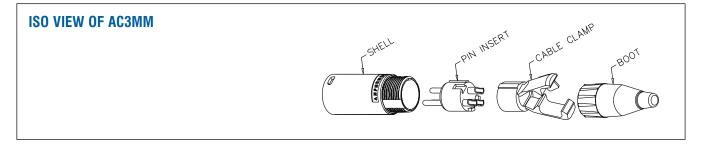

## E. G . AC3MMBJ-AU BULK

AC (Series Prefix), 3 contacts, Male, Machined Contacts, Black Polyester Finish, J (Large Jaws),- AU (Gold Plated Contacts), Bulk Packaged.

| SERIES PREFIX                | AC    | = | Series Prefix                                                                         |
|------------------------------|-------|---|---------------------------------------------------------------------------------------|
| CONTACT LAYOUTS              | 3     | = | 3 Contacts                                                                            |
|                              | 4     | = | 4 Contacts                                                                            |
|                              | 5     | = | 5 Contacts                                                                            |
|                              | 6A    | = | 6 Contacts                                                                            |
|                              | 7     | = | 7 Contacts                                                                            |
| GENDER                       | F     | = | Female Socket Contacts                                                                |
|                              | М     | = | Male Pin Contacts                                                                     |
| CONTACT <sup>1</sup>         | Blank | = | Stamped Contacts                                                                      |
|                              | М     | = | Machined Contacts                                                                     |
|                              | G     | = | Stamped Contacts, Ground Tag                                                          |
|                              | MG    | = | Machined Contacts, Ground Tag<br>(Applicable 3 male pin contacts, option M & MG only) |
| SHELL FINISH <sup>2</sup>    | Blank | = | Nickel Plated Finish                                                                  |
|                              | В     | = | Black Polyester Finish                                                                |
| CABLE CLAMP                  | Blank | = | Standard Jaws 3mm - 6.5mm<br>cable O.D. (0.118" to 0.255")                            |
|                              | J     | = | Large Jaws 6.5mm - 8mm<br>cable O.D. (0.255" to 0.314")                               |
| CONTACT PLATING <sup>3</sup> | Blank | = | Standard Plating (Silver or Tin)<br>(Refer to Standard Data)                          |
|                              | AU    | = | Gold Plated                                                                           |
| PACKAGING                    | Blank | = | Individual Bags                                                                       |
|                              | BULK  | = | Bulk Packed                                                                           |