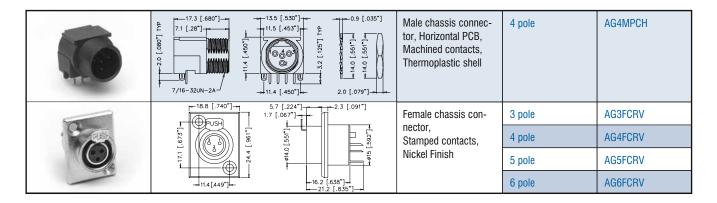

## PART NUMBER BREAKDOWN

**G TYPE CONNECTORS** 

E. G. AG3MCCHB

AG (Series Prefix), 3 contacts, Male, Chassis Connector, Horizontal PCB Contacts,
Rlack finish

| SERIES PREFIX   | AG    | = | Series Prefix                                                 |
|-----------------|-------|---|---------------------------------------------------------------|
| CONTACT LAYOUTS | 3     | = | 3 Contacts                                                    |
|                 | 4     | = | 4 Contacts                                                    |
|                 | 5     | = | 5 Contacts                                                    |
|                 | 6     | = | 6 Contacts                                                    |
| GENDER          | F     | = | Female Socket Contacts                                        |
|                 | М     | = | Male Pin Contacts                                             |
|                 | Blank | = | Cable Connector Standard<br>(Male or Female)                  |
| SHELL STYLE     | J     | = | Cable Connector Large Cable clamp / boot O.D (Male or Female) |
|                 | L     | = | Cable Connector with locking ring (Female)                    |
|                 | LL    | = | Latchless (Chassis Connector)                                 |
|                 | CC    | = | Chassis Connector Circular Metal (Male)                       |
|                 | CE    | = | Rear Mount (Chassis Connector)                                |
|                 | CM    | = | Mid Mount (Chassis Connector)                                 |
|                 | CR    | = | Chassis Connector Rectangular<br>Metal (Female)               |
|                 | PC    | = | Chassis Connector Plastic (Male)                              |
|                 | Blank | = | Solder Buckets<br>(All styles except PC, CR)                  |
| CONTACT TYPE    | Н     | = | Horizontal PCB (Style CC, PC only)                            |
|                 | V     | = | Vertical PCB (Style CR only)                                  |
|                 | Blank | = | Nickel Plated Finish                                          |
| SHELL FINISH    | В     | = | Black Finish                                                  |