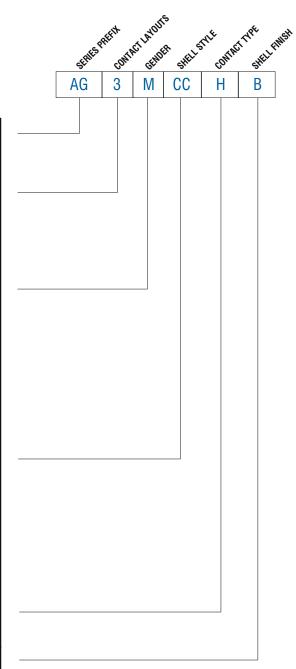

## PART NUMBER BREAKDOWN

**G TYPE CONNECTORS** 

E. G. AG3MCCHB

AG (Series Prefix), 3 contacts, Male, Chassis Connector, Horizontal PCB Contacts,
Rlack finish

| SERIES PREFIX   | AG    | = | Series Prefix                                                 |
|-----------------|-------|---|---------------------------------------------------------------|
| CONTACT LAYOUTS | 3     | = | 3 Contacts                                                    |
|                 | 4     | = | 4 Contacts                                                    |
|                 | 5     | = | 5 Contacts                                                    |
|                 | 6     | = | 6 Contacts                                                    |
| GENDER          | F     | = | Female Socket Contacts                                        |
|                 | М     | = | Male Pin Contacts                                             |
|                 | Blank | = | Cable Connector Standard<br>(Male or Female)                  |
| SHELL STYLE     | J     | = | Cable Connector Large Cable clamp / boot O.D (Male or Female) |
|                 | L     | = | Cable Connector with locking ring (Female)                    |
|                 | LL    | = | Latchless (Chassis Connector)                                 |
|                 | CC    | = | Chassis Connector Circular Metal (Male)                       |
|                 | CE    | = | Rear Mount (Chassis Connector)                                |
|                 | CM    | = | Mid Mount (Chassis Connector)                                 |
|                 | CR    | = | Chassis Connector Rectangular<br>Metal (Female)               |
|                 | PC    | = | Chassis Connector Plastic (Male)                              |
|                 | Blank | = | Solder Buckets<br>(All styles except PC, CR)                  |
| CONTACT TYPE    | Н     | = | Horizontal PCB (Style CC, PC only)                            |
|                 | V     | = | Vertical PCB (Style CR only)                                  |
|                 | Blank | = | Nickel Plated Finish                                          |
| SHELL FINISH    | В     | = | Black Finish                                                  |