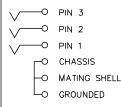

## **AC3FA/BH/V SCHEMATIC CHART**

AC3FA/BH/V3-AU AC3FA/BH/VL3-AU

AC3FA/BH/V2-AU AC3FA/BH/VL2-AU AC3FA/BH/V1-AU AC3FA/BH/VL1-AU AC3FA/BH/V-AU AC3FA/BH/VL-AU

PIN 3 PIN 2 PIN 1 CHASSIS MATING SHELL O GROUNDED