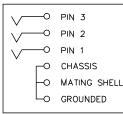

AC3MA/BH/V3-AU AC3MA/BH/VL3-AU AC3MA/BH/V2/4-AU AC3MA/BH/V1-AU AC3MA/BH/VL2/4-AU AC3MA/BH/VL1-AU

AC3MA/BH/V-AU AC3MA/BH/VL-AU

PIN 3 PIN 1 CHASSIS MATING SHELL GROUNDED