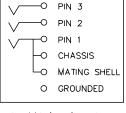

## **AC3FA/BH/V SCHEMATIC CHART**

AC3FA/BH/V3-AU AC3FA/BH/VL3-AU

AC3FA/BH/V2-AU AC3FA/BH/VL2-AU AC3FA/BH/V1-AU AC3FA/BH/VL1-AU AC3FA/BH/V-AU AC3FA/BH/VL-AU

PIN 3 PIN 2 PIN 1 CHASSIS MATING SHELL O GROUNDED