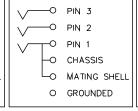

## **AC3FA/BH/V SCHEMATIC CHART**

AC3FA/BH/V3-AU AC3FA/BH/VL3-AU

AC3FA/BH/V2-AU AC3FA/BH/VL2-AU AC3FA/BH/V1-AU AC3FA/BH/VL1-AU AC3FA/BH/V-AU AC3FA/BH/VL-AU

PIN 3 PIN 2 PIN 1 CHASSIS MATING SHELL O GROUNDED