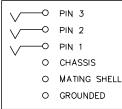

AC3MA/BH/V3-AU AC3MA/BH/VL3-AU AC3MA/BH/V2/4-AU AC3MA/BH/V1-AU AC3MA/BH/VL2/4-AU AC3MA/BH/VL1-AU

AC3MA/BH/V-AU AC3MA/BH/VL-AU

PIN 3 PIN 1 CHASSIS MATING SHELL GROUNDED