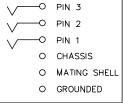

AC3MA/BH/V3-AU AC3MA/BH/VL3-AU AC3MA/BH/V2/4-AU AC3MA/BH/V1-AU AC3MA/BH/VL2/4-AU AC3MA/BH/VL1-AU

AC3MA/BH/V-AU AC3MA/BH/VL-AU

PIN 3 PIN 1 CHASSIS MATING SHELL GROUNDED