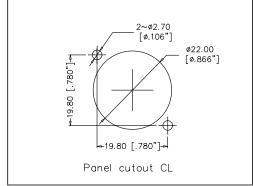

## **AC SERIES A AND B TYPE CHASSIS**

**PANEL CUTOUT DIMENSIONS - FRONT VIEW** 

#### **A TYPE**

**B TYPE** 