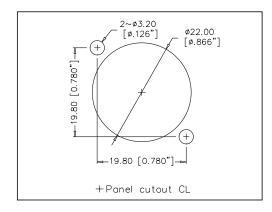

## **AC SERIES A AND B TYPE CHASSIS**

**PANEL CUTOUT DIMENSIONS - FRONT VIEW** 

#### **A TYPE**

**B TYPE** 