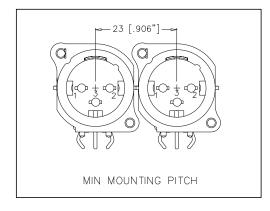

### A AND B **TYPE MALE** MOUNTING **PITCH**

A AND **B TYPE FEMALE** MOUNTING **PITCH** 