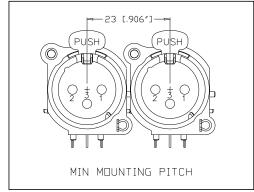

### A AND B **TYPE MALE** MOUNTING **PITCH**

A AND **B TYPE FEMALE** MOUNTING **PITCH** 