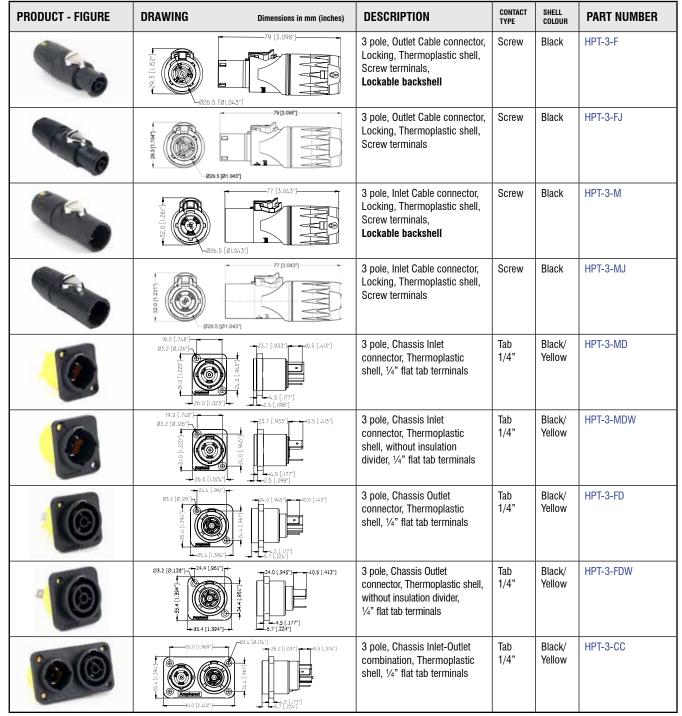

## **HPT Series**

| PRODUCT - FIGURE | DRAWING       | Dimensions in mm (inches)   | DESCRIPTION                                                                                           | COLOUR | PART NUMBER |
|------------------|---------------|-----------------------------|-------------------------------------------------------------------------------------------------------|--------|-------------|
|                  | Ø3.0 [Ø0.12]  | 8 (1.21)                    | Protective sealing cap with<br>stainless steel lanyard to suit<br>HPT-3-MD / HPT-3-MDW                | Black  | HPT-CAPM    |
| 0.0              | 03.0 (00.12)  | 0.4 [1.59]                  | Protective sealing cap with<br>stainless steel lanyard to suit<br>HPT-3-FD / HPT-3-FDW                | Black  | HPT-CAPF    |
|                  | Ø3.0 (Ø0.12)  | 86.0 [2.80]                 | Protective sealing cap with<br>stainless steel lanyard to suit<br>HPT-3-CC                            | Black  | HPT-CAPD    |
|                  | 74            | 93.2 [00.13]                | Protective Self-closing sealing<br>cap with stainless steel spring<br>to suit HPT-3-MD /<br>HPT-3-MDW | Black  | HPT-CAPSM   |
|                  | [96:1] 6:69   | 23.2 [20.13]                | Protective Self-closing sealing cap with stainless steel spring to suit HPT-3-FD / HPT-3-FDW          | Black  | HPT-CAPSF   |
|                  | [98] 1   687  | 03.2 (00.13)<br>67.1 [2.64] | Protective Self-closing sealing cap with stainless steel spring to suit HPT-3-CC                      | Black  | HPT-CAPSD   |
|                  | 28.2<br>[1.11 | 21.0 [0.83]                 | Cable connector backshell lock release tool                                                           | Black  | HPT-RT      |