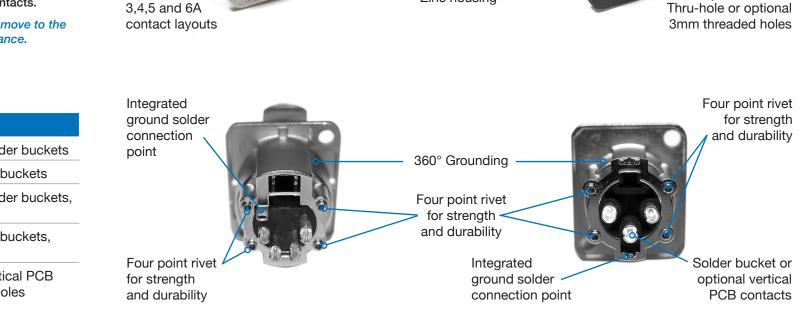

## The AX series chassis mount connectors feature improved 360° grounding with a four-point rivet for durability and strength.

The compact housing with reduced latch height is a perfect fit for space saving designs and reduces accidental damage to the latch. With a vast range of options available including 3 to 6 contacts, 3mm threaded mounting, solder bucket or vertical PCB contacts.